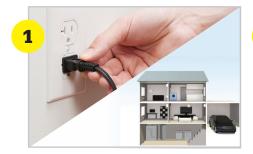

## Ultra PestChaser® Instructions

- Plug the Ultra PestChaser into the lower socket of a 110V-AC wall outlet using the 6 foot cord provided. The ideal placement for the Ultra PestChaser is in the corner of the room and close to the entrance of the room. We recommend using one Ultra PestChaser per large size room. The Ultra PestChaser is ideal for businesses and warehouses because it has 3X the output and coverage as the mini units.
- 2. The red LED light will illuminate showing the unit is functional properly. The light mimics the ultrasound pulsating from the unit and can be turned on or off.