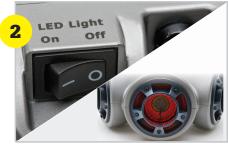

## Ultra PestChaser® Instructions

- Plug the Ultra PestChaser into the lower socket of a 110V-AC wall outlet using the 6 foot cord provided. The ideal placement for the Ultra PestChaser is in the corner of the room and close to the entrance of the room. We recommend using one Ultra PestChaser per large size room. The Ultra PestChaser is ideal for businesses and warehouses because it has 3X the output and coverage as the mini units.
- 2. The red LED light will illuminate showing the unit is functional properly. The light mimics the ultrasound pulsating from the unit and can be turned on or off.