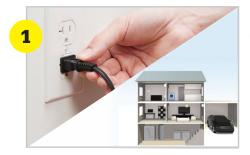

## PestChaser® PRO Instructions

- Plug the PestChaser PRO into the lower socket of a 110V-AC wall outlet using the 6 foot cord provided. The ideal placement for the PestChaser PRO is in the corner of the room and close to the entrance of the room. We recommend using one PestChaser PRO per large size room. The PestChaser PRO is ideal for garages, basements and attics because it has 2X the output and coverage as the mini units.
- 2. The red LED light will illuminate showing the unit is functioning properly.
- 3. Clear all surrounding objects away from the PestChaser PRO. The ultrasound emitted from the PestChaser PRO does not travel through walls, furniture, cabinets, or any other object.
- 4. Then, just sit back, relax and forget. Reduction in rodent activity should occur within 6-10 days.