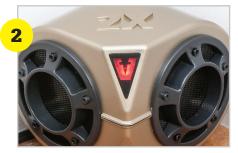

## PestChaser® PRO Instructions

- Plug the PestChaser PRO into the lower socket of a 110V-AC wall outlet using the 6 foot cord provided. The ideal placement for the PestChaser PRO is in the corner of the room and close to the entrance of the room. We recommend using one PestChaser PRO per large size room. The PestChaser PRO is ideal for garages, basements and attics because it has 2X the output and coverage as the mini units.
- 2. The red LED light will illuminate showing the unit is functioning properly.
- 3. Clear all surrounding objects away from the PestChaser PRO. The ultrasound emitted from the PestChaser PRO does not travel through walls, furniture, cabinets, or any other object.
- 4. Then, just sit back, relax and forget. Reduction in rodent activity should occur within 6-10 days.