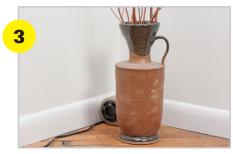

tChaser® PRO Instructions

- Plug the PestChaser PRO into the lower socket of a 110V-AC wall outlet using the 6 foot cord provided. The ideal placement for the PestChaser PRO is in the corner of the room and close to the entrance of the room. We recommend using one PestChaser PRO per large size room. The PestChaser PRO is ideal for garages, basements and attics because it has 2X the output and coverage as the mini units.
- 2. The red LED light will illuminate showing the unit is functioning properly.
- 3. Clear all surrounding objects away from the PestChaser PRO. The ultrasound emitted from the PestChaser PRO does not travel through walls, furniture, cabinets, or any other object.
- 4. Then, just sit back, relax and forget. Reduction in rodent activity should occur within 6-10 days.